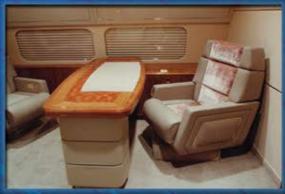

### PUSH/PULL WINDOW SHADE SYSTEM

STANDARD FEATURES:
STC/PMS Approvals
Light Weight In Design
Versatile Installation
All Shades Come With Quieter Motor