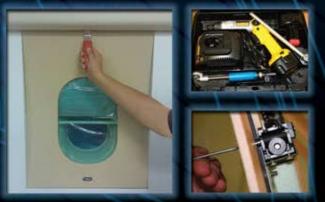

# MECHANICAL OVERRIDE OPTIONS

Various Override Systems Are Avalable For Our Electric Window Shades To Allow Emergency Operation In The Event Of Electrical Or Compoent Failure

**Mavually Operated Or Power Tool Operated** 

Override Systems Can Be Applied As Predicated By Your Specific Design Requirements