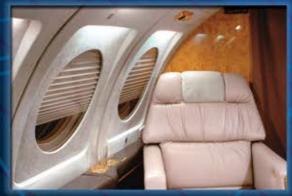

# **Electrical Window Shades**

We Offer Three Types Of Electrical Shade Systems Along With Various Override Options Gravity Shade System, Push/Pull Window Shade System, & E3 Shade System